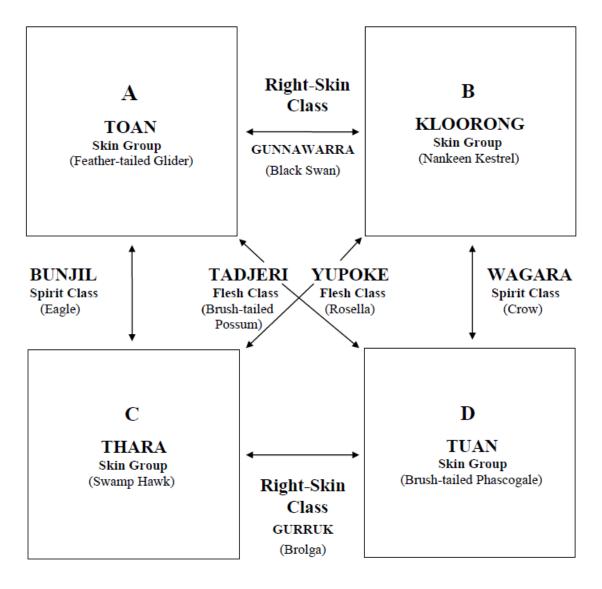

## KULIN NATION SPIRIT, FLESH AND SKIN RELATIONSHIPS

Horizontal is husband-wife Skin Class: A must marry B and C must marry D.

**Vertical is father-child Spirit Class:** Father A's children must be C, Father C's children must be A, Father B's children must be D, and Father D's must be B

**Diagonal is mother-child Flesh Class:** Mother A's children must be D, Mother D's Children must be A, Mother B's children are C and Mother's C's are B

This means for instance that a man A must marry a woman B and by both the Spirit and Flesh rules their children must be C. However if the parents marry 'Wrong-Skin', then the flesh of the mother is the superior rule, and the childen must belong to the diagonally opposite Skin Group in the mother's Flesh Class.